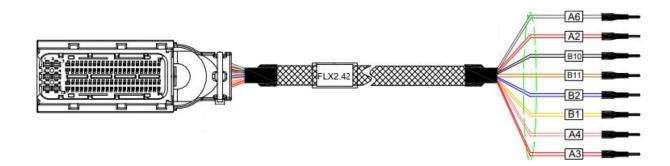

### P1 BOSCH CONNECTOR TO Simos\_PCR2.1 CABLE IN BENCH MODE CONNECTION SKU code : FLX2.42

Fig.1

## ECU Cable FLX2.42

FLX2.42 P1 Bosch connector to Simos\_PCR2.1 Cable in BENCH MODE CONNECTION.

#### SKU Code: FLX2.42

This Cable allows to interface some types of ECU with FlexBox. As shown in the technical design section (Fig.1), it is necessary to connect to the FlexBox ports A and B. The goal of the FLX2.42 Cable is to obtain:

- A secure connection mode
- A faster communication speed between ECU and FLEX
- A faster connection between ECU and FlexBox
- A minimal error risk during connection